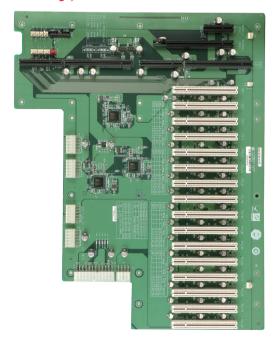

# PXE-19S2-R10

### Mounting holes compatible with PCI-19S

# (PCIe to PCI Bridge)

# **Ordering Information**

PXE-19S2-R10 19-slot backplane with 1 PCle x16 slot, 1 PCle x1 slot and 16 PCl slots RACK-3200G-R20 4U 20-slot full-size industrial chassis RACK-3035G-R20 7U 20-slot full-size industrial chassis