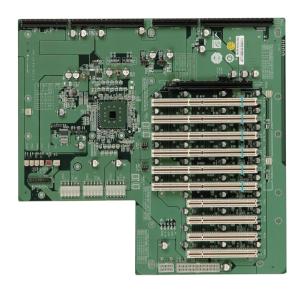

# **PXE-12S-R10**

### Mounting holes compatible with PCI-14S

(PCIe to PCI-X Bridge)

#### **Ordering Information**

PXE-12S-R10 12-slot backplane with 1 PCle x16 slot,

RACK-3000G-R20 6 PCI-X slots and 4 PCI slots RACK-305G-R20 14-slot full-size industrial chassis 14-slot full-size industrial chassis

RACK-360G-R20 14-slot full-size industrial chassis RACK-814G-R20 14-slot full-size industrial chassis