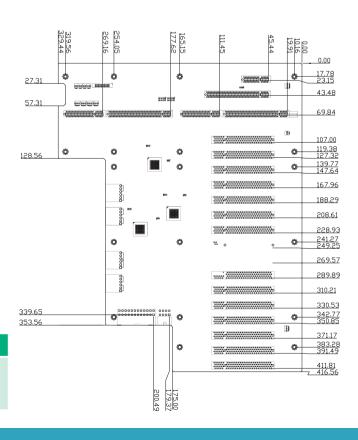

# PXE-19S2-R10

### Mounting holes compatible with PCI-19S

# (PCIe to PCI Bridge)

# **Ordering Information**

PXE-19S2-R10 19-slot backplane with 1 PCle x16 slot, 1 PCle x1 slot and 16 PCl slots RACK-3200G-R20 4U 20-slot full-size industrial chassis RACK-3035G-R20 7U 20-slot full-size industrial chassis