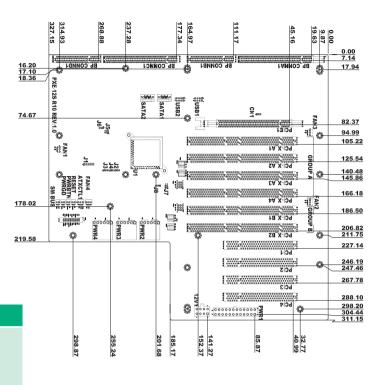

# **PXE-12S-R10**

### Mounting holes compatible with PCI-14S

(PCIe to PCI-X Bridge)

#### **Ordering Information**

PXE-12S-R10 12-slot backplane with 1 PCle x16 slot,

RACK-3000G-R20 6 PCI-X slots and 4 PCI slots RACK-305G-R20 14-slot full-size industrial chassis 14-slot full-size industrial chassis

RACK-360G-R20 14-slot full-size industrial chassis RACK-814G-R20 14-slot full-size industrial chassis